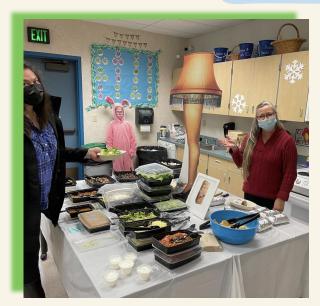

#### **November 10, 2021**

- Presentation
- Notes for review

For our monthly staff appreciation, we hosted Chipotle lunch for our incredible team!

The initial Playworks assessment and trainings are complete! The team has some great action items for the New Year!